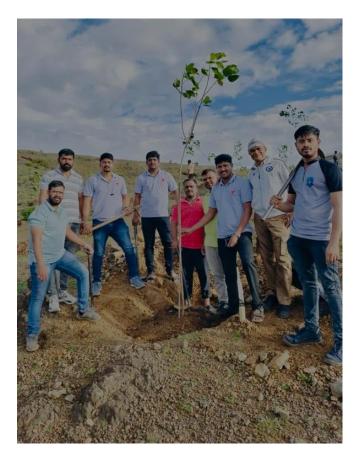

**3.Tree Plantation** 

Director Nav Sahyadri Education Society's Group of Institutions Gat No.69,70,71,Naigson, Tal Bhor, Dist Pune