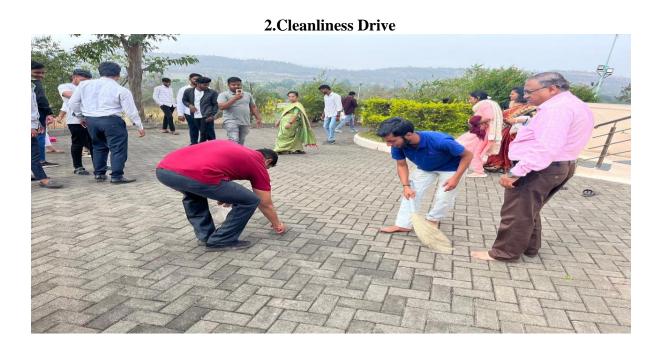

## NAVSAHYADRI GROUP OF INSTITUTIONS FACULTY OF MANAGEMENT Approved by AICTE New Delhi Affiliated to Savitribai Phule Pune University address: - Sr. No. 69,70,71 Naigaon Nasarapur Pune, Maharashtra 4122



Address: - Sr. No. 69,70,71 Naigaon Nasarapur Pune, Maharashtra 412213. Website: https://www.navsahyadri.edu.in/E- mail- <u>director@navsahyadri.edu.in</u>

## Sensitization of Students & Employees- Duties & Responsibilities

**Blood Donation** 







## NAVSAHYADRI GROUP OF INSTITUTIONS FACULTY OF MANAGEMENT Approved by AICTE New Delhi Affiliated to Savitribai Phule Pune University



Address: - Sr. No. 69,70,71 Naigaon Nasarapur Pune, Maharashtra 412213. Website: https://www.navsahyadri.edu.in/E- mail- <u>director@navsahyadri.edu.in</u>





## NAVSAHYADRI GROUP OF INSTITUTIONS FACULTY OF MANAGEMENT Approved by AICTE New Delhi Affiliated to Savitribai Phule Pune University Address: - Sr. No. 69,70,71 Naigaon Nasarapur Pune, Maharashtra 412213. Website: https://www.navsahyadri.edu.in/E- mail- director@navsahyadri.edu.in



**3.Tree Plantation** 





Director Nav Sahyadri Education Society's Group of Institutions Gat No.69,70,71,Naigson, Tal Bhor, Dist Pune