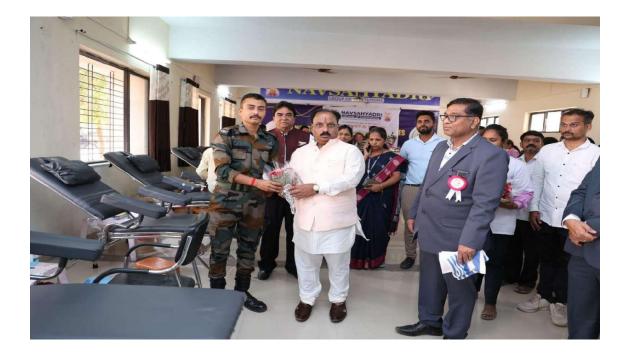

## Sensitization of Students & Employees- Duties & Responsibilities

**Blood Donation** 