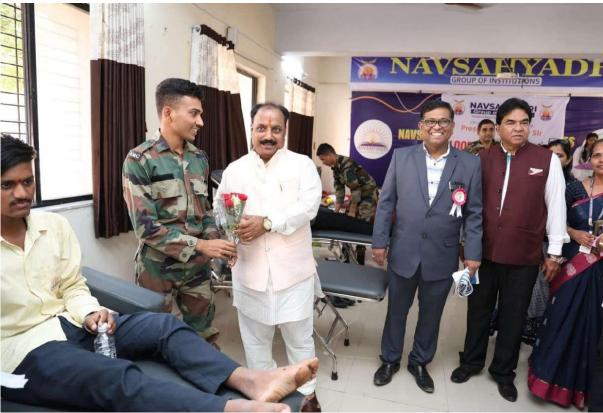

## Sensitization of Students & Employees- Duties & Responsibilities

**Blood Donation** 